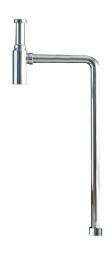

## **Deluxe Adjustable Bottle S Trap - Chrome on Brass**

## **Specifications**

- Finish: Chrome Material: Brass
- Universal 32/40mm inlet, 40mm outlet
- 32mm x 40mm Bush and rubber kee seal connector included
- Fully adjustable horizontally and vertically
- Watermark approved to Australian standards
- Includes 26mm deep cover dome for outlet pipe to hide connection point