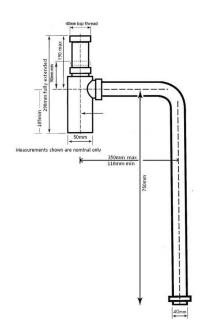

## **Specifications**

- Finish: Chrome Material: Brass
- Universal 32/40mm inlet, 40mm outlet
- 32mm x 40mm Bush and rubber kee seal connector included
- Fully adjustable horizontally and vertically
- Watermark approved to Australian standards
- Includes 26mm deep cover dome for outlet pipe to hide connection point