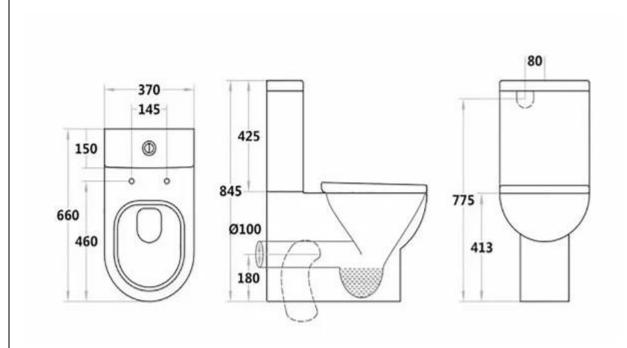

buildersdiscountwarehouse.com.au

| PRODUCT   | Venus Back to Wall Toilet |
|-----------|---------------------------|
| ITEM CODE | WC12190                   |

## Available in

P- Trap S-Trap S-Trap 180mm 140- 180-180mm 250mm

WC12190P

WC12190

WC12190 + X011B

We aim to ensure the specifications are accurate at the time of publication. For final specifications, always use measurements of the actual product received as there may be slight variations from the depicted drawing. The physical colour may vary from the image shown. BDW reserve the right to make modifications without prior notice. All Measurements are in millimetres.