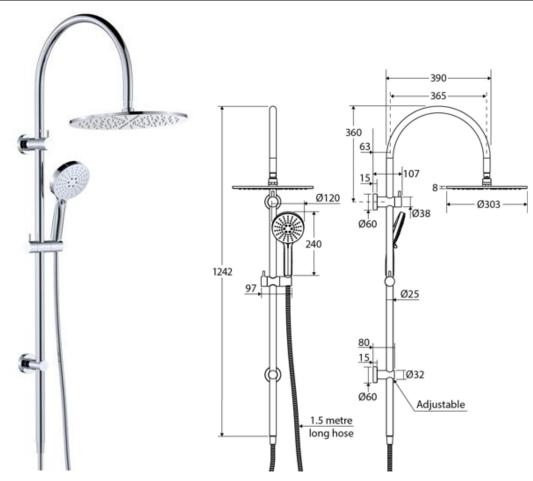

buildersdiscountwarehouse.com.au

| PRODUCT   | Shelly Slim Curved Twin Shower Chrome |
|-----------|---------------------------------------|
| ITEM CODE | 455.110                               |

WELS 3 Star rated, 9L/min (Overhead Shower) WELS 3 Star rated, 9L/min (Handheld Shower) WELS Registration: \$18385

We aim to ensure the specifications are accurate at the time of publication. For final specifications, always use measurements of the actual product received as there may be slight variations from the depicted drawing. The physical colour may vary from the image shown. BDW reserve the right to make modifications without prior notice. All Measurements are in millimetres.