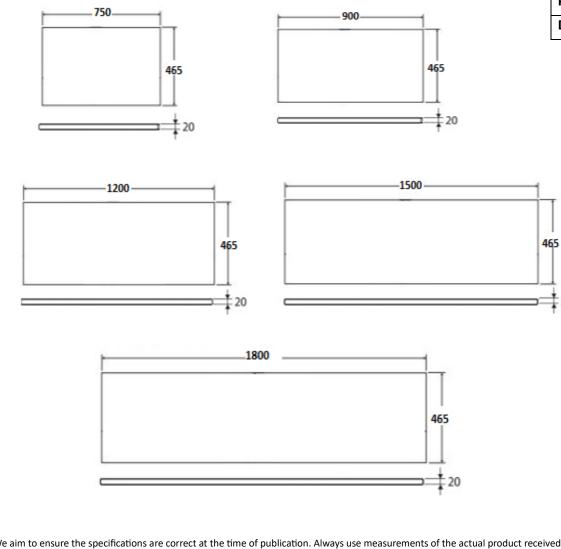

## buildersdiscountwarehouse.com.au

| PRODUCT                  | Silica Free Stone/ Solid Surface Full Depth Vanity Tops   |
|--------------------------|-----------------------------------------------------------|
| DIMENSIONS               | 750/900/1200/1500/1800mm x 365mm x 20mm                   |
|                          |                                                           |
| Cleaning and Maintenance |                                                           |
| • V                      | /ine with a clean soft cloth and mild soany water or non- |

We aim to ensure the specifications are correct at the time of publication. Always use measurements of the actual product received for the final specifications as there may be slight differences with the drawing shown. All measurements are in millimetres