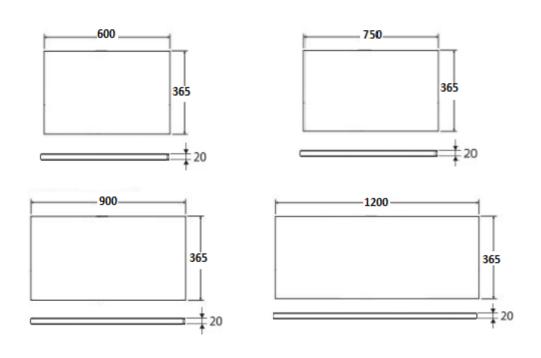

## PRODUCT SPECIFICATION SHEET

| PRODUCT    | Silica Free Vanity Stone- Ensuite Depth     |
|------------|---------------------------------------------|
| DIMENSIONS | 600/750/900/1200/1500/1800mm x 365mm x 20mm |

We aim to ensure the specifications are correct at the time of publication. Always use measurements of the actual product received for the final specifications as there may be slight differences with the drawing shown. All measurements are in millimetres