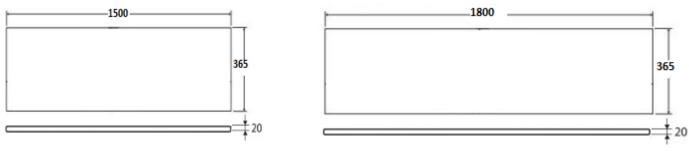

## PRODUCT SPECIFICATION SHEET

| PRODUCT    | Silica Free Vanity Stone- Ensuite Depth     |
|------------|---------------------------------------------|
| DIMENSIONS | 600/750/900/1200/1500/1800mm x 365mm x 20mm |

We aim to ensure the specifications are correct at the time of publication. Always use measurements of the actual product received for the final specifications as there may be slight differences with the drawing shown. All measurements are in millimetres