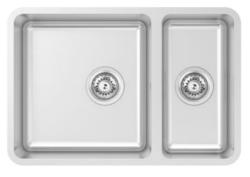

## Model Code: NL180

Abey are Australia's leaders in sinkware, designing and manufacturing to the world's highest quality specifications as well as sourcing and bringing you Europe's very best, leading edge designs – practical, affordable, inspirational, stylish, timeless or cutting edge. When you buy an Abey stainless steel sink you receive the highest quality and a 25 year warranty. Abey and the manufacturer are continually seeking ways to improve the design specifications, aesthetic and production techniques of the products. As a result, alterations to the specifications and dimensions of the products and designs occur continually.