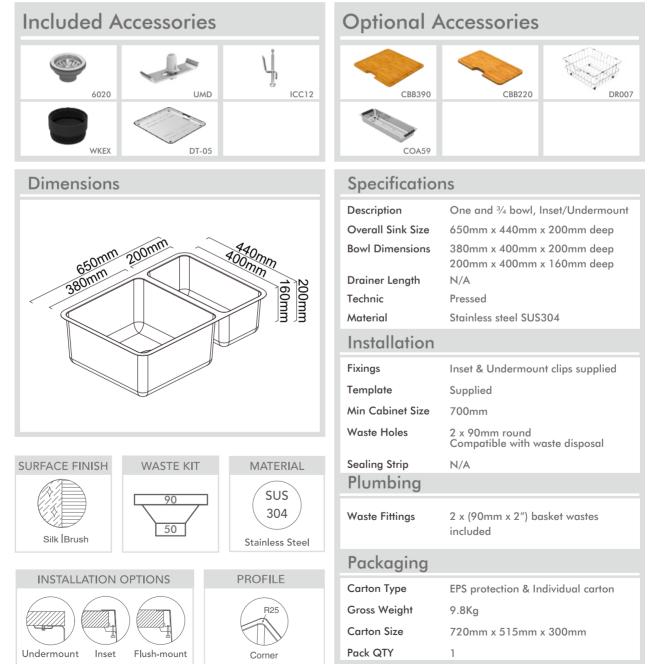

## Model Code: NL180

Abey are Australia's leaders in sinkware, designing and manufacturing to the world's highest quality specifications as well as sourcing and bringing you Europe's very best, leading edge designs – practical, affordable, inspirational, stylish, timeless or cutting edge. When you buy an Abey stainless steel sink you receive the highest quality and a 25 year warranty. Abey and the manufacturer are continually seeking ways to improve the design specifications, aesthetic and production techniques of the products. As a result, alterations to the specifications and dimensions of the products and designs occur continually.