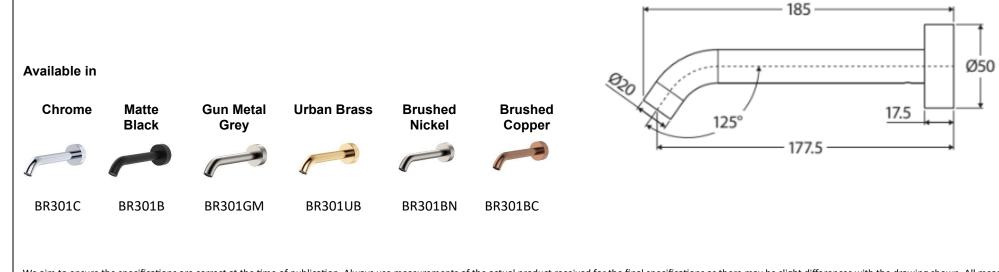

We aim to ensure the specifications are correct at the time of publication. Always use measurements of the actual product received for the final specifications as there may be slight differences with the drawing shown. All measurements are in millimetres