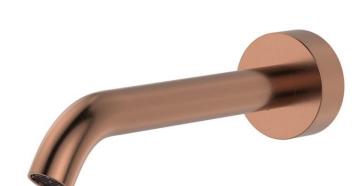

DRODUCT

buildersdiscountwarehouse.com.au

| PRODUCT   | Bha Fixed Bashij Bath Spoul toohin- Brushed Copper |
|-----------|----------------------------------------------------|
| ITEM CODE | BR301BC                                            |
|           |                                                    |