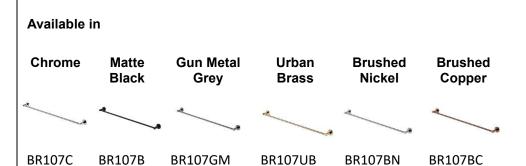

| PRODUCT   | Bria Single Towel Rail Adjustable- Chrome |
|-----------|-------------------------------------------|
| ITEM CODE | BR107C                                    |