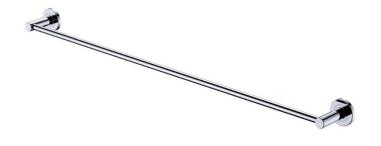

| PRODUCT   | Bria Single Towel Rail Adjustable- Chrome |
|-----------|-------------------------------------------|
| ITEM CODE | BR107C                                    |