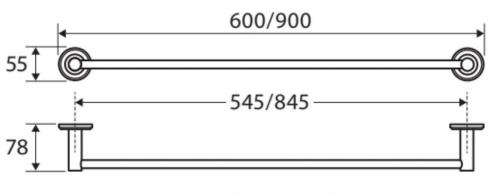

(Adjustable - cut to length)

We aim to ensure the specifications are correct at the time of publication. Always use measurements of the actual product received for the final specifications as there may be slight differences with the drawing shown. All measurements are in millimetres