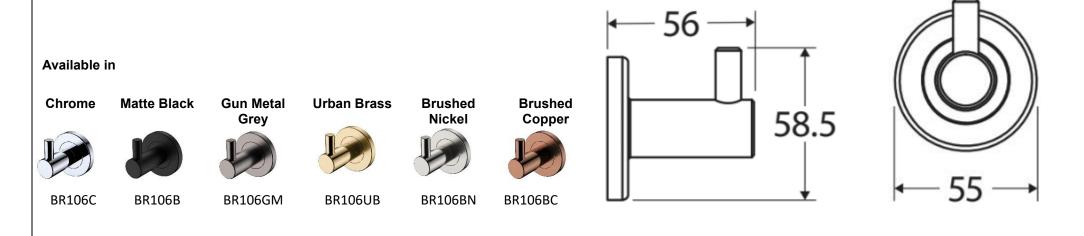

## buildersdiscountwarehouse.com.au

| PRODUCT                                                             | Bria Robe Hook- Brushed Nickel                                                                                                                                                                                                                                                                                                                                                                            |
|---------------------------------------------------------------------|-----------------------------------------------------------------------------------------------------------------------------------------------------------------------------------------------------------------------------------------------------------------------------------------------------------------------------------------------------------------------------------------------------------|
| ITEM CODE                                                           | BR106BN                                                                                                                                                                                                                                                                                                                                                                                                   |
| <ul> <li>Ir</li> <li>2</li> <li>D</li> <li>b</li> <li>tl</li> </ul> | <u>Cleaning and Maintenance</u><br>egularly clean with mild soapy water using a microfibre cloth.<br>In highly polluted or coastal locations, we recommend cleaning<br>-3 times per week.<br>In onot use harsh detergent, clean, cream cleansers or citrus<br>ased cleansers. These substances are abrasive and will damage<br>the surface.<br>In onot use undue pressure and wipe in one direction only. |

We aim to ensure the specifications are correct at the time of publication. Always use measurements of the actual product received for the final specifications as there may be slight differences with the drawing shown. All measurements are in millimetres