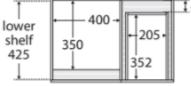

## buildersdiscountwarehouse.com.au

Wall Hung Vanity

750JL

|                                    |                             | ITEM COD                                      | E    |                                          |
|------------------------------------|-----------------------------|-----------------------------------------------|------|------------------------------------------|
|                                    |                             | 730<br>137<br>490<br>490<br>239<br>460<br>730 | crea | no<br>ar<br>d/o<br>fa<br>lls<br>os<br>me |
| TOP VIEW: SHELF AREA & DRAWER AREA | SIDE VIEW:<br>SHELF STORAGE | SIDE VIEW: RECESS<br>& DRAWER STORAGE         |      |                                          |