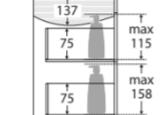

## buildersdiscountwarehouse.com.au

Wall Hung Vanity

750JL

|                                    |                             | ITEM COD                                      | E    |                                          |
|------------------------------------|-----------------------------|-----------------------------------------------|------|------------------------------------------|
|                                    |                             | 730<br>137<br>490<br>490<br>239<br>460<br>730 | crea | no<br>ar<br>d/o<br>fa<br>lls<br>os<br>me |
| TOP VIEW: SHELF AREA & DRAWER AREA | SIDE VIEW:<br>SHELF STORAGE | SIDE VIEW: RECESS<br>& DRAWER STORAGE         |      |                                          |