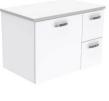

## buildersdiscountwarehouse.com.au

Wall Hung Vanity

750JL

|                                    |                             | ITEM COD                                      | E    |                                          |
|------------------------------------|-----------------------------|-----------------------------------------------|------|------------------------------------------|
|                                    |                             | 730<br>137<br>490<br>490<br>239<br>460<br>730 | crea | no<br>ar<br>d/o<br>fa<br>lls<br>os<br>me |
| TOP VIEW: SHELF AREA & DRAWER AREA | SIDE VIEW:<br>SHELF STORAGE | SIDE VIEW: RECESS<br>& DRAWER STORAGE         |      |                                          |

## Available in

Right hand Drawers

750JR

We aim to ensure the specifications are accurate at the time of publication. For final specifications, always use measurements of the actual product received as there may be slight variations from the depicted drawing. The physical colour may vary from the image shown. BDW reserve the right to make modifications without prior notice. All Measurements are in millimetres.