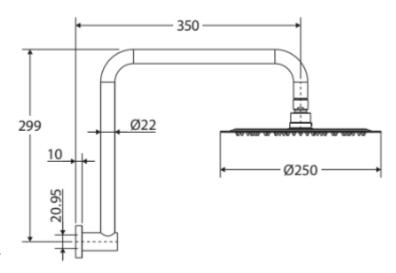

## PRODUCT SPECIFICATION SHEET

| PRODUCT   | Bria Gooseneck Shower Set- Matte Black |
|-----------|----------------------------------------|
| ITEM CODE | 411.125B-A                             |

## Available in

Chrome Matte Black Gun Metal Grey Urban Brass Brushed Nickel Copper

411.125-A 411.125B-A 411.125GM-A 411.125UB-A 411.125BN-A 411.125CO-A

We aim to ensure the specifications are correct at the time of publication. Always use measurements of the actual product received for the final specifications as there may be slight differences with the drawing shown. All measurements are in millimetres