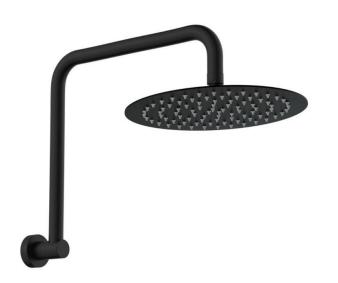

## PRODUCT SPECIFICATION SHEET

| PRODUCT   | Bria Gooseneck Shower Set- Matte Black |
|-----------|----------------------------------------|
| ITEM CODE | 411.125B-A                             |

## Available in

Chrome Matte Black Gun Metal Grey Urban Brass Brushed Nickel Copper

411.125-A 411.125B-A 411.125GM-A 411.125UB-A 411.125BN-A 411.125CO-A

We aim to ensure the specifications are correct at the time of publication. Always use measurements of the actual product received for the final specifications as there may be slight differences with the drawing shown. All measurements are in millimetres