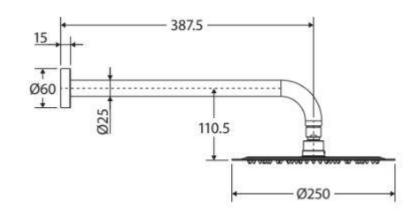

We aim to ensure the specifications are correct at the time of publication. Always use measurements of the actual product received for the final specifications as there may be slight differences with the drawing shown. All measurements are in millimetres