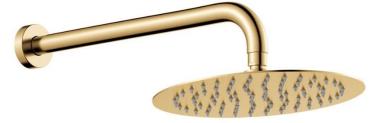

## Available in

| Chrome    | Matte Black | Gun Metal<br>Grey | Urban Brass | Brushed<br>Nickel |
|-----------|-------------|-------------------|-------------|-------------------|
|           |             |                   |             |                   |
| 411.125-B | 411.125B-B  | 411.125BN         | 411.125UB-B | 411.125BN-B       |